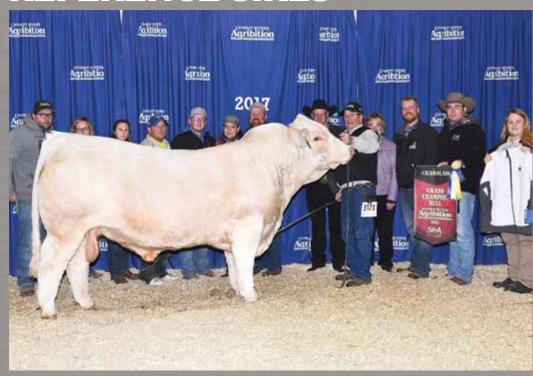

### JMB **FISHER** 604D

PMC698881

JMB 604D

01/19/2016

Fisher has been a superior herd bull for us. We constantly admire his extreme length of body and added thickness. He boasts a big, square, solid foot, and still prowls our pastures like a cat. Fisher won absolutely everything in the show ring, but most importantly he continues to be a breeding machine. His calves are over the top with vigor at birth. You truly don't know what you have in a herd bull until his daughters are in production. These females will be a pillar in our foundation for years to come. This is where we have hit that grand slam!