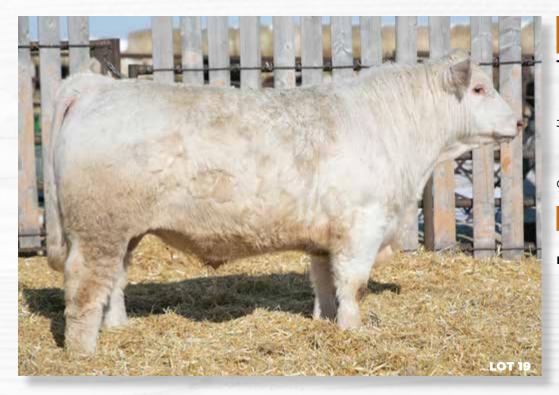

#### **HORNED**

Holy Harry! What an introduction to our new herd sire, SLC Fearless 828F. Harry 29H is a stellar example of everything we expected Fearless to do. Big round foot, tonnes of hair and extraordinary muscle with shape. Harry's dam is a stout, powerhouse of a cow. Harry has herd bull written all over him. Don't let this stud pass you by.