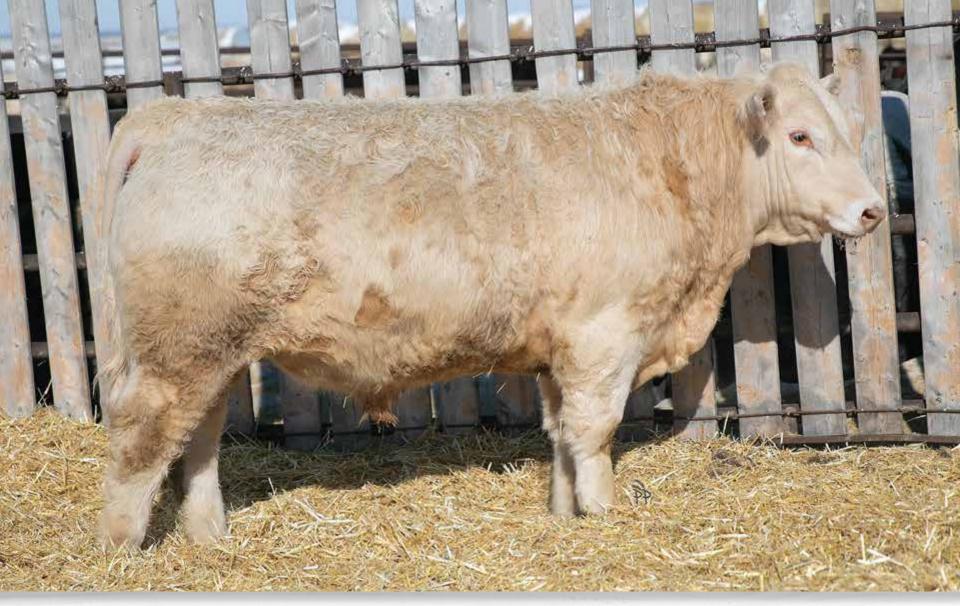

#### **POLLED**

"Hulk 32H" is long as a freight train! The combination of Fisher and the great Kenzie cow is a grand slam. Hulk will sire extraordinary thick and rugged bulls and gorgeous heifers for the keeper pen. Buy with confidence in this proven performance pedigree. Maternal siblings working at Rammer Charolais and Daniels Ranch.