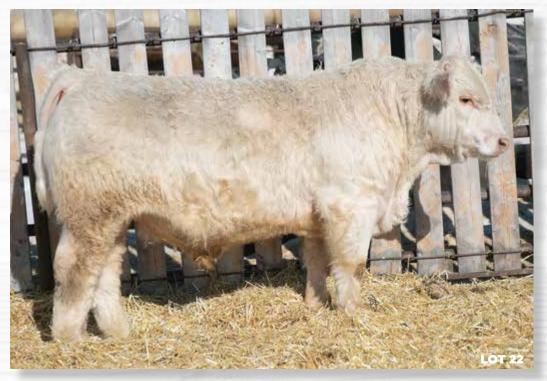

#### **HORNED**

Holy Harry! What an introduction to our new herd sire, SLC Fearless 828F. Harry 29H is a stellar example of everything we expected Fearless to do. Big round foot, tonnes of hair and extraordinary muscle with shape. Harry's dam is a stout, powerhouse of a cow. Harry has herd bull written all over him. Don't let this stud pass you by.