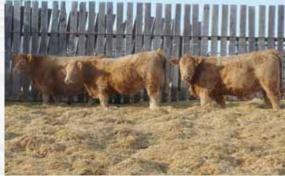

### **SOURA-HORAN FARMS**

43

### GROUP OF THREE CHAROLAIS INFLUENCED COMMERCIAL HEIFERS

44

### GROUP OF THREE CHAROLAIS INFLUENCED COMMERCIAL HEIFERS

CONSIGNED BY SOURA-HORAN FARMS, BOWSMAN, MB. 204-734-0241

Welcome to the C2 Charolais Bull Sale!

Deona and I would like to thank Jeff and Jackie for inviting us to bring these heifers to their sale.

Soura-Horan Farms presently runs 420 Charolais and Char X cows, and use all Charolais sires.

We have selected these 6 open heifers for the C2 sale out of our top 80 heifer calves.

Fully vaccinated on the Bovi Gold program ready for breeding.

Watch for 50 of their sisters that will be selling in December, bred to proven calving ease Ledger son, C2 George 35G.

- Martin