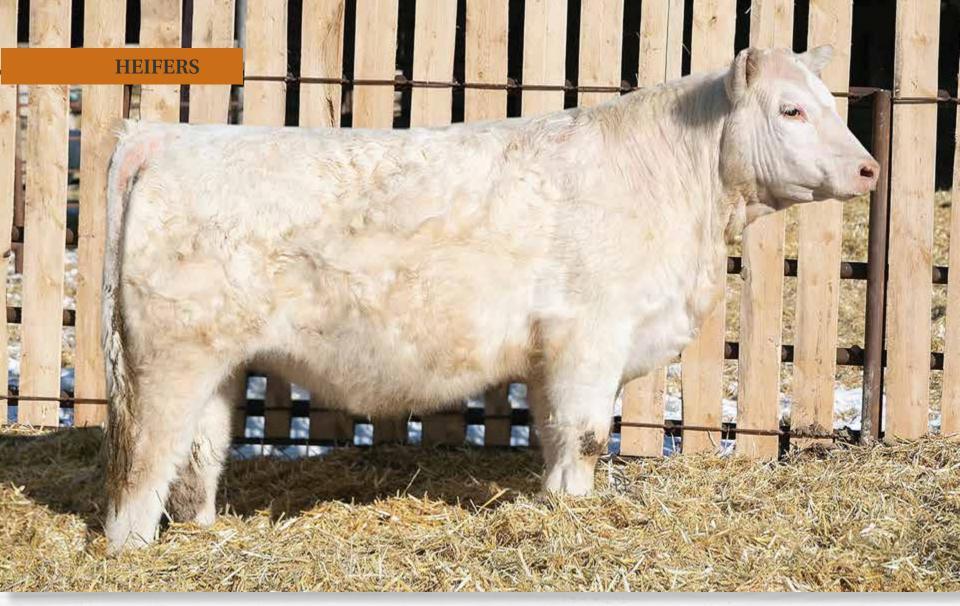

### C2 BELLE 21H

PFC796773 JCAV 21H 01/26/2020

 CE
 BW
 WW
 YW
 MILK
 MTL

 4.0
 2.5
 51
 91
 18
 43

RGP REMINGTON 101Y

HTA IN FOCUS 721E

STA HOT STUFF 201Z

MERIT 8789U RGP LUCILLE 101L HTA BRAVIA 855U HTA HOT STUFF (S) 693S

#### **POLLED**

These heifers are right out of the replacement pen. We wanted to add something special for our first sale on farm and these heifers are a fantastic cross section of what we expect our females to be. Feminine front ends, with ample thickness. Designed to produce, made to last! These heifers will make great mother cows.