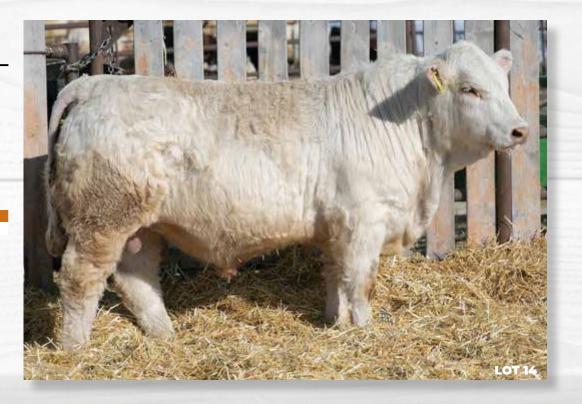

### C2 HUMPHREY 60H

PMC796836

JCAV 60H

02/06/2020

| CE  | BW  | ww | YW | MILK | MTL |
|-----|-----|----|----|------|-----|
| 0.4 | 2.1 | 41 | 73 | 23   | 43  |

CEDARDALE ZEAL 125Z **RPJ DIESEL 802F** RPJ ANNIE 627D

**CEDARDALE TYRANT 31T** CEDARDALE MISS 64T MVY ALL STAR 61A RPJ ANNIE 2141Z

HIGH BLUFF HANK 41R C2 MS 43Z C2 MS 19W

MVX COUGARHILL HANK 720G HOLMSYDE HOT-ON-TOP 212M SODER MONTANASILVER 525M LECA MAGGIE 82K

BW: 108 lbs. WW: 885 lbs. ADJ 205 DW: 801 lbs.

#### **POLLED**

"Humphrey" is one powerful dude. We knew Diesel had excellent calving ease and phenotype, but have to admit we're blown away by their added performance. Humphrey has a huge top and hind quarter. Wicked depth and thickness presented with stylish head and herd bull presence. Humphrey knows he's gooood!