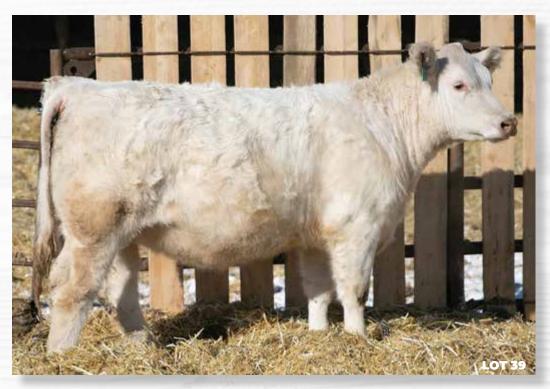

### C2 DELANY 47H

PFC796824

JCAV 47H 02/01/2020

KRF WHAT-A-BOY 104Y JMB FISHER 604D

JMB MS OAKRIDGE 849U

BW

2.7

ELDER'S STINGER 115S LECA MS KATE 71L HIGH BLUFF HANK 41R

PCFL TOPAZ 19P

JMB MCKENNA 615S SPARROWS OAKRIDGE 66R

JMB MS MACARANA 568R

C2 A PLUS 73A C2 DELANY 79D

1.8

C2 MS 19Y

LECA MS ANGEL 13L MILK 44 79 19 41

BW: 88 lbs.