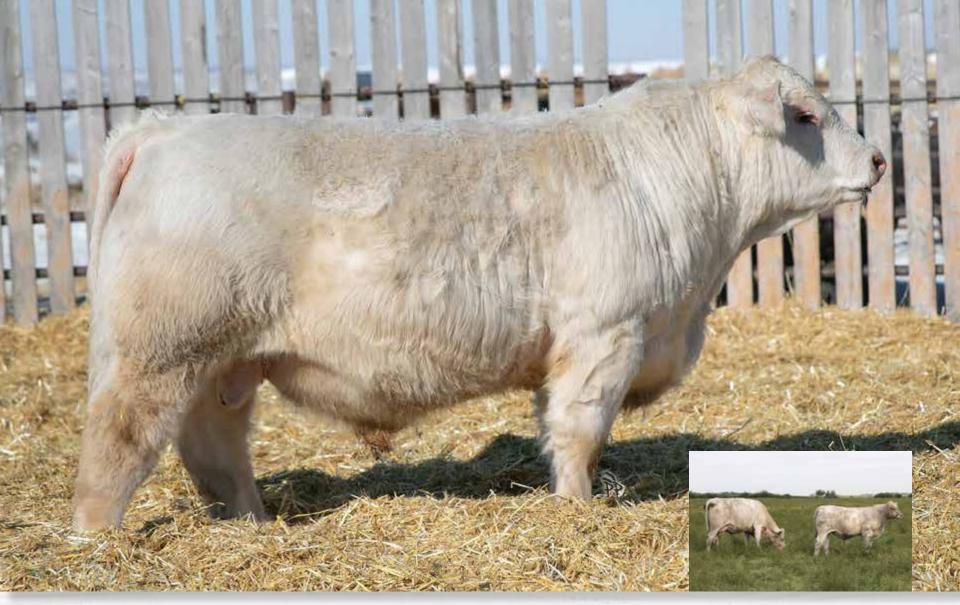

### JMB **FISHER** 604D

PMC698881

JMB 604D

01/19/2016

Fisher has been a superior herd bull for us. We constantly admire his extreme length of body and added thickness. He boasts a big, square, solid foot, and still prowls our pastures like a cat. Fisher won absolutely everything in the show ring, but most importantly he continues to be a breeding machine. His calves are over the top with vigor at birth. You truly don't know what you have in a herd bull until his daughters are in production. These females will be a pillar in our foundation for years to come. This is where we have hit that grand slam!

Semen available: Canada, USA and Australia