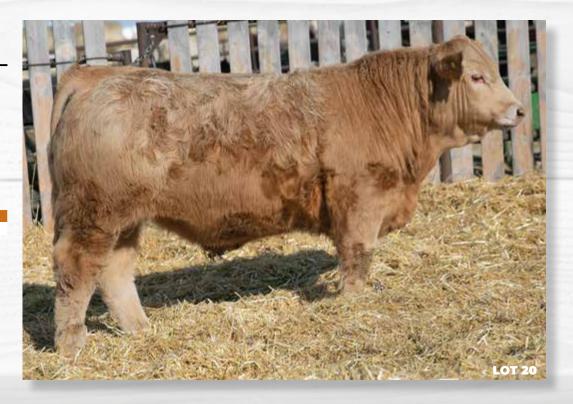

#### **POLLED**

"Diesel 9H" is a tank! Larger framed meat wagon. Had 2020 been a normal year, Diesel was poised to make big waves in the show ring. Big time performance herd sire right here. Style, hair, mass, and that herd sire charisma. Mother is an easy doing tonne cow. If you are serious about performance Charolais cattle, look no further. Step up and own Diesel 9H!