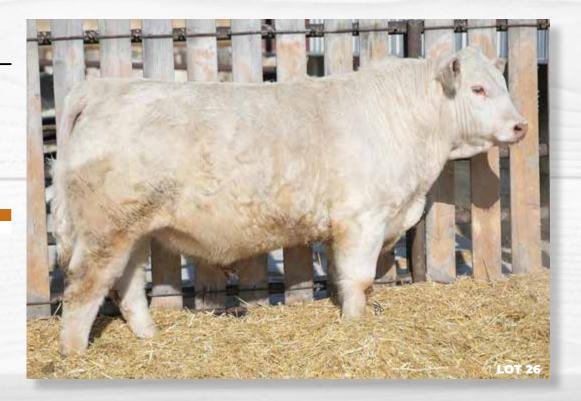

### C2 GILLIGAN 39G

#### PMC781904

#### JCAV 39G

#### 01/30/2019

KRF WHAT-A-BOY 104Y

JMB FISHER 604D

JMB MS OAKRIDGE 849U

ELDER'S PLATINUM 196X

C2 MS 14Z

DRD CHIMES 35R

PCFL TOPAZ 19P JMB MCKENNA 615S SPARROWS OAKRIDGE 66R JMB MS MACARANA 568R

MXS OPTIMUM 813U ELDER'S SILVER DIXIE 831U LT WYOMING WIND 4020 PLD BORDERLANDS HARMONY 35L

| CE  | BW  | ww | YW | MILK | MTL |
|-----|-----|----|----|------|-----|
| 1.6 | 2.8 | 36 | 59 | 21   | 39  |

BW: 102 lbs. WW: 645 lbs.

#### **POLLED**

Our plan to include an offering of two-year-old bulls was somewhat derailed last year. The demand for a C2 bull was exceptional! These two bulls were retained to be excellent, high quality replacements for our customers in case of an emergency. 39G is a power Fisher son, and 146G is a calving ease bull straight from the Eaton program in Montana.