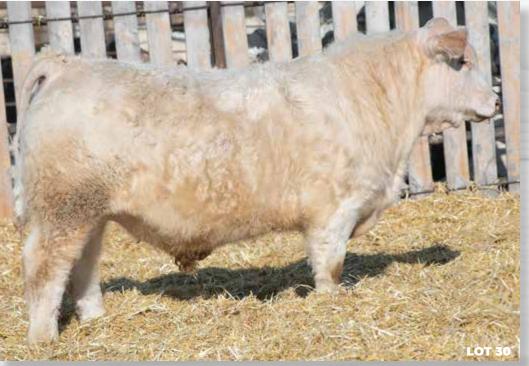

LUE 6E SHSH SUE 29C

LT MOLLY 7122 PLD CEDARLEA HERITAGE 11A SHSH SUE 6Z EATONS KISMET 10494

LT BLUE VALUE 7903 ET

**EATONS ENCOUNTER 30367** 70603 EATONS CHARLO 70603 EATONS CHARLO 20778

EATONS JARDINE 11051 POLLED **EATONS DOMINATOR 6057** EATONS CHARLO 9642 POLLED

MILK MTL 6.1 -1.3 35 69 17 35

BW: 82 lbs. WW: 550 lbs. ADJ 205 DW: 634 lbs. **POLLED** 

### C2 **HEWLITT** 133H

PMC805653

JCAV 133H 03/12/2020

LT BLUE BLOOD 1131 PLD SHSH CODE BLUE 6E SHSH SUE 29C

LT BLUE VALUE 7903 ET LT MOLLY 7122 PLD CEDARLEA HERITAGE 11A SHSH SUE 6Z

EATONS PAYROLL 20046 POLLED

LT LEDGER 0332 P EATONS MISS CUTLASS 00983 POLL **EATONS MEASURE 2183** EATONS MISS BLAKE 1631

**EATONS BLAKE 70789** EATONS MISS BLAKE 6753

BW ww YW MILK MTL

BW: 86 lbs. WW: 510 lbs. ADJ 205 DW: 595 lbs. **POLLED** 





### C2 **HAYES** 138H

PMC805657

**JCAV 138H** 

03/15/2020

| CE  | BW   | ww | YW | MILK | MTL |
|-----|------|----|----|------|-----|
| 6.3 | -0.7 | 39 | 76 | 18   | 37  |

LT BLUE BLOOD 1131 PLD SHSH CODE BLUE 6E SHSH SUE 29C LT BLUE VALUE 7903 ET LT MOLLY 7122 PLD CEDARLEA HERITAGE 11A SHSH SUE 6Z

BHD Z Z TOP C77

EATONS VALLI 70522

EATONS MISS VALLI 50626

BHD ZEUS X3041 MISS FIVE STAR C36 EATONS STORM 20127 EATONS MISS VALLI 00613

BW: 72 lbs. WW: 616 lbs. ADJ 205 DW: 680 lbs.

#### **POLLED**

Don't look past this young bull! "Hayes" is developing into a complete calving ease herd sire. Make note of his masculine front end and depth of body. Turn Hayes in the heifer pen and sit back and let him make you money.



## 32 C2 HAPPY GILMORE 146H

PMC805662

JCAV 146H 03/25/2020