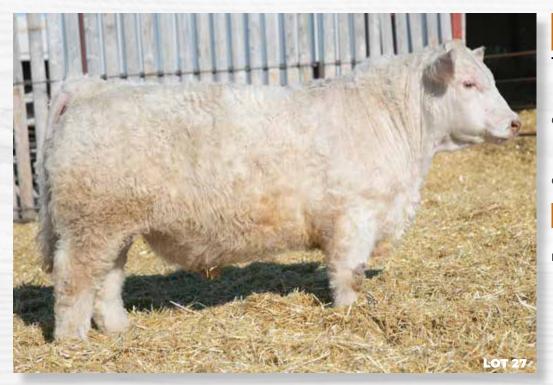

### C2 **GARY** 146G

APPLIED FOR

JCAV 146G

03/25/2019

EATONS PROFILER 40009 POLLED EATONS CATO 70643 POLLED

EATONS CATO 91033 POLLED

EATONS WAY OUT WEST 40468

EATONS WESTERN PIONEER 60124

EATONS MISS FINA 20762 PLD

EATONS MERIT 5023
EATONS AUGUSTA 9503
EATONS BULLSEYE 4145
EATONS MISS CATO 4724
EATONS WAYWARD 9121
EATONS SACAJAWEA 4582
EATONS HEAVY GAUGE 00334
EATONS MISS FINA 01101 POLL

CE BW WW YW MILK MTL

BW: 76 lbs. WW: 600 lbs.

**POLLED** 