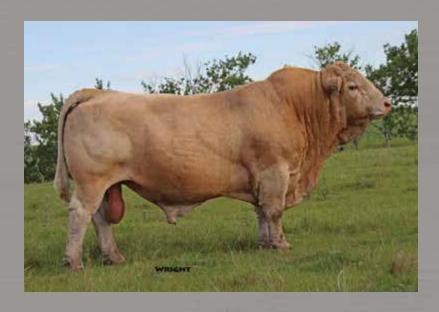

This family breeding operation uses walking bulls... walking bulls selected for specific inherent traits and to cover all bases for their program and that of their customers. No doubt the sons of Agribition Champion Fisher offer a proven track record that is very predictable, the Tandem's add the red influence factor, and Code Blue was selected for his calving ease advantage and he offers high carcass values (top 1% of the breed for marbling and the top 2% for rib-eye). The Fearless bull is high in milk and carcass and the first crop of Diesel (Zeal) sons, owned with JMB, are complete and exciting.

PMC753246 SLC 828F 01/27/2018

2021 marks the debut of Fearless! What this bull brings to our program has us super excited about the future. Quiet and gentle, Fearless is Lukas' best bud! Heavy haired, impeccable feet, fluid in his movement. Moderate framed. Fearless will see heavy service in the coming years here at C2.