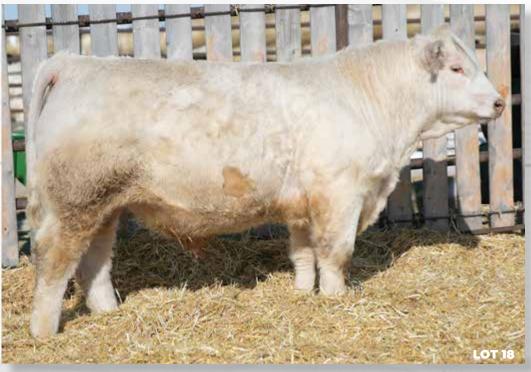

#### **HOMO POLLED**

We are extremely pleased to kick off this year's bull sale with the legend" Merle Haggard!" Sired by our high seller from 2019, Pharoah 79F, this guy is a tremendous example of what we strive to produce for our customers. Merle Haggard is a balanced herd sire with a low birth weight, and huge muscle expression. Do yourself a favor and check out "The Hag!"