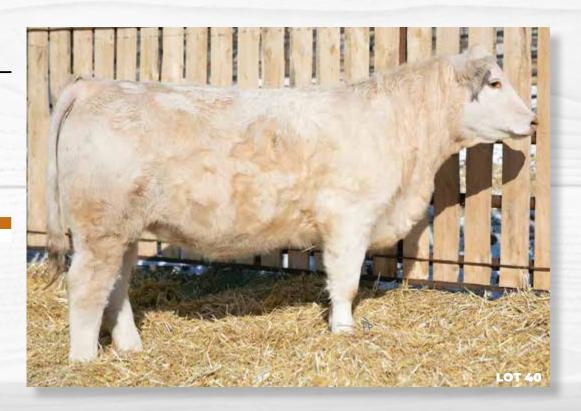

### C2 PRISSY 52H

PCFL TOPAZ 19P

JMB MCKENNA 615S

LECA MS KATE 71L

JWX MISS PRISS 20S

SPARROWS OAKRIDGE 66R

JWX STERLING SILVER 313U

JMB MS MACARANA 568R **ELDER'S STINGER 115S** 

PFC796827

JCAV 52H 02/02/2020

KRF WHAT-A-BOY 104Y JMB FISHER 604D

JMB MS OAKRIDGE 849U

C2 A PLUS 73A C2 PRISSY 90D

JWX MISS PRISS 620Y

ww

YW MILK 42