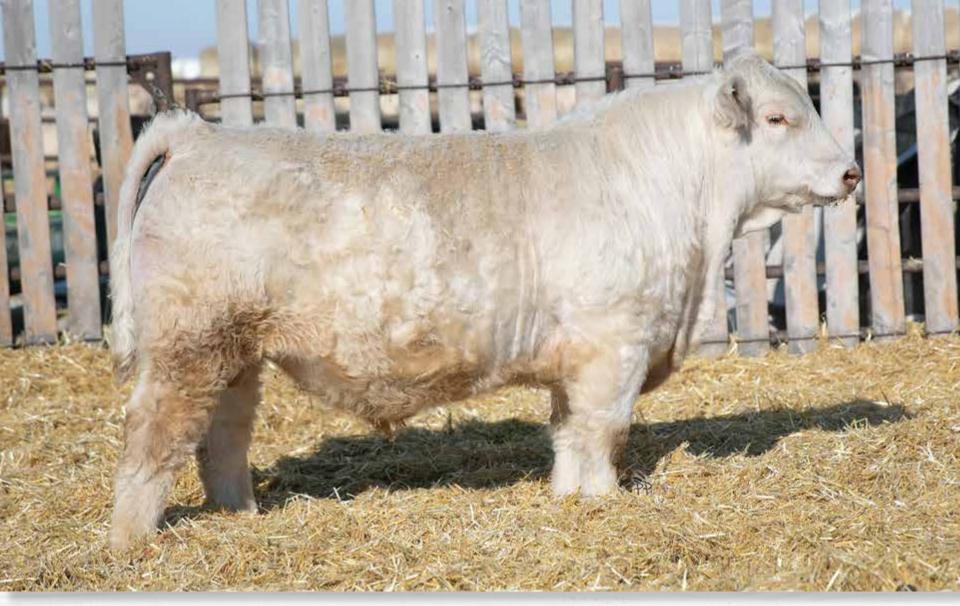

#### **HOMO POLLED**

"Hatchet 63H" puts it all together. Full brother in 2020 was a sale feature and sold to Terry Sliworsky. Drop dead gorgeous Ledger mother. Hatchet moves free and effortlessly just like his dad. Built for longevity. Checks all the boxes. Make your next champion. Reap the rewards. We all can use a trusty Hatchet.