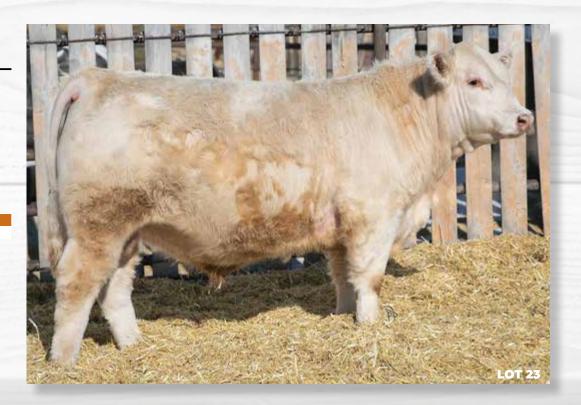

#### **POLLED**

"Humphrey" is one powerful dude. We knew Diesel had excellent calving ease and phenotype, but have to admit we're blown away by their added performance. Humphrey has a huge top and hind quarter. Wicked depth and thickness presented with stylish head and herd bull presence. Humphrey knows he's gooood!