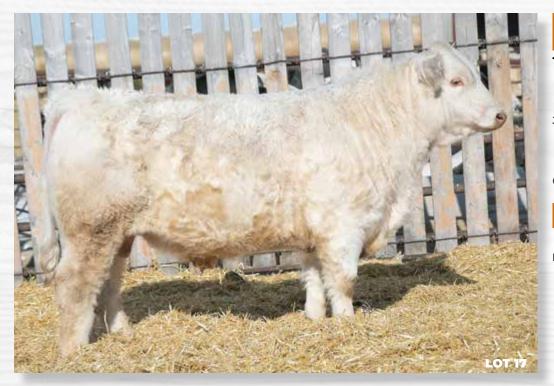

### C2 **HERB** 18H

PMC796771

JCAV 18H

01/26/2020

CEDARDALE ZEAL 125Z **RPJ DIESEL 802F** 

RPJ ANNIE 627D

WINN MANS QUIGLEY 539X HTA FIRST LADY 230Z HTA FIRST LADY 13X

CEDARDALE TYRANT 31T CEDARDALE MISS 64T MVY ALL STAR 61A RPJ ANNIE 2141Z

MD ALI TRADE U1059 WINN MANS CHARISMA 539R HTA BRAVIA 855U HTA FIRST LADY 856U

| CE  | BW  | ww | YW | MILK | MTL |
|-----|-----|----|----|------|-----|
| 0.3 | 2.8 | 47 | 84 | 18   | 41  |

**HOMO POLLED** 

BW: 106 lbs. WW: 755 lbs. ADJ 205 DW: 658 lbs.