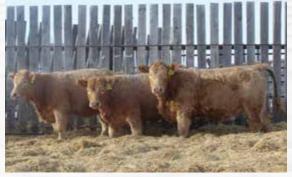

### **SOURA-HORAN FARMS**

43

### GROUP OF THREE CHAROLAIS INFLUENCED COMMERCIAL HEIFERS

44

### GROUP OF THREE CHAROLAIS INFLUENCED COMMERCIAL HEIFERS

CONSIGNED BY SOURA-HORAN FARMS, BOWSMAN, MB. 204-734-0241

Welcome to the C2 Charolais Bull Sale!

Deona and I would like to thank Jeff and Jackie for inviting us to bring these heifers to their sale.

Soura-Horan Farms presently runs 420 Charolais and Char X cows, and use all Charolais sires.

We have selected these 6 open heifers for the C2 sale out of our top 80 heifer calves.

Fully vaccinated on the Bovi Gold program ready for breeding.

Watch for 50 of their sisters that will be selling in December, bred to proven calving ease Ledger son, C2 George 35G.

- Martin