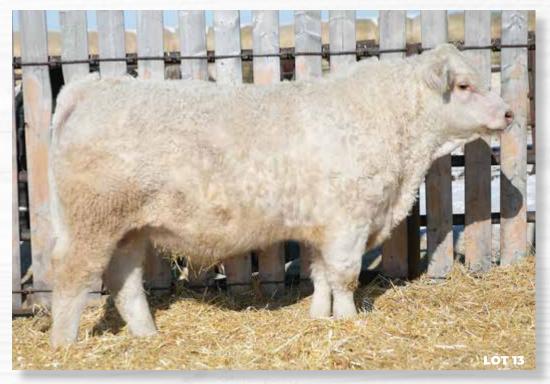

### C2 HARRY 29H

MC796778

JCAV 29H

01/27/2020

| CE  | BW  | ww | YW | MILK | MTL |
|-----|-----|----|----|------|-----|
| 2.1 | 1.9 | 44 | 85 | 24   | 47  |

SPARROWS AQUARIUS 493B SLC FEARLESS 828F RAINALTA KRYSTAL 22A WINN MANS SKAGGS 663X SPARROWS ANGEL EYES 458X HTA VEGAS 134Y PRAIRIE COVE MISS 9X

HIGH BLUFF HANK 41R C2 MISS 17A CHARBURG SHERRI 28X MVX COUGARHILL HANK 720G HOLMSYDE HOT-ON-TOP 212M ROSSO USO 24U ZE-WDZ SHERRI 2J

BW: 104 lbs. WW: 808 lbs. ADJ 205 DW: 703 lbs.

#### **HORNED**

Holy Harry! What an introduction to our new herd sire, SLC Fearless 828F. Harry 29H is a stellar example of everything we expected Fearless to do. Big round foot, tonnes of hair and extraordinary muscle with shape. Harry's dam is a stout, powerhouse of a cow. Harry has herd bull written all over him. Don't let this stud pass you by.