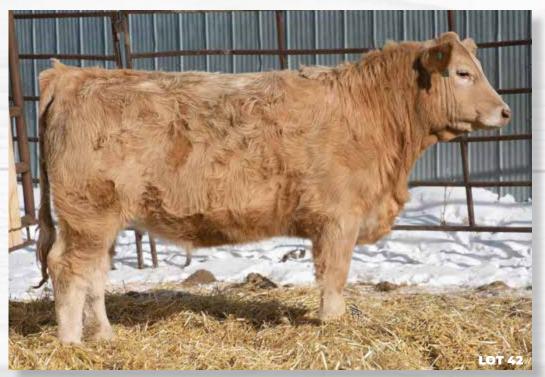

SS PRISS 620Y

ww

YW MILK 42

BW: 104 lbs.

**POLLED** 





C2 HONEYDEW 61H

PFC796837

JCAV 61H

02/07/2020

**RGP REMINGTON 101Y** HTA IN FOCUS 721E

STA HOT STUFF 201Z

HIGH BLUFF HANK 41R

2.8

2.3

C2 MISS 28A C2 MS 19W MVX COUGARHILL HANK 720G HOLMSYDE HOT-ON-TOP 212M SODER MONTANASILVER 525M

HTA HOT STUFF (S) 693S

LECA MAGGIE 82K MILK 48 91 20 44

MERIT 8789U

**RGP LUCILLE 101L** 

HTA BRAVIA 855U

BW: 92 lbs.

**POLLED** 

### C2 BONNIE 87H

QPFC796861

JCAV 87H 02/18/2020

HTA BRAVIA 855U HTA TANDEM 535C HTA PURITY 89X

HTA BRIDGET PLD 201M KBK RALLY 24T HTA PURITY PLD 49K

EATONS LEADER 2233P

JWX ALEJANDRO 630X **RPJ BONNIE 260Z** 

BAR J SILVERADO 14S JWX SCARLETT 630S MXS ALLEGRO 701T RPJ BONNIE 123L

RPJ BONNIE 938W

MILK YW 18 36

BW: 98 lbs.

ww

35

2.4

**POLLED** 



### **SOURA-HORAN FARMS**

43

### GROUP OF THREE CHAROLAIS INFLUENCED COMMERCIAL HEIFERS

44

### GROUP OF THREE CHAROLAIS INFLUENCED COMMERCIAL HEIFERS

CONSIGNED BY SOURA-HORAN FARMS, BOWSMAN, MB. 204-734-0241

Welcome to the C2 Charolais Bull Sale!

Deona and I would like to thank Jeff and Jackie for inviting us to bring these heifers to their sale.

Soura-Horan Farms presently runs 420 Charolais and Char X cows, and use all Charolais sires.

We have selected these 6 open heifers for the C2 sale out of our top 80 heifer calves.

Fully vaccinated on the Bovi Gold program ready for breeding.

Watch for 50 of their sisters that will be selling in December, bred to proven calving ease Ledger son, C2 George 35G.

- Martin













## CAVERS BOYS PICK OF THE PEN

Every year the boys sp