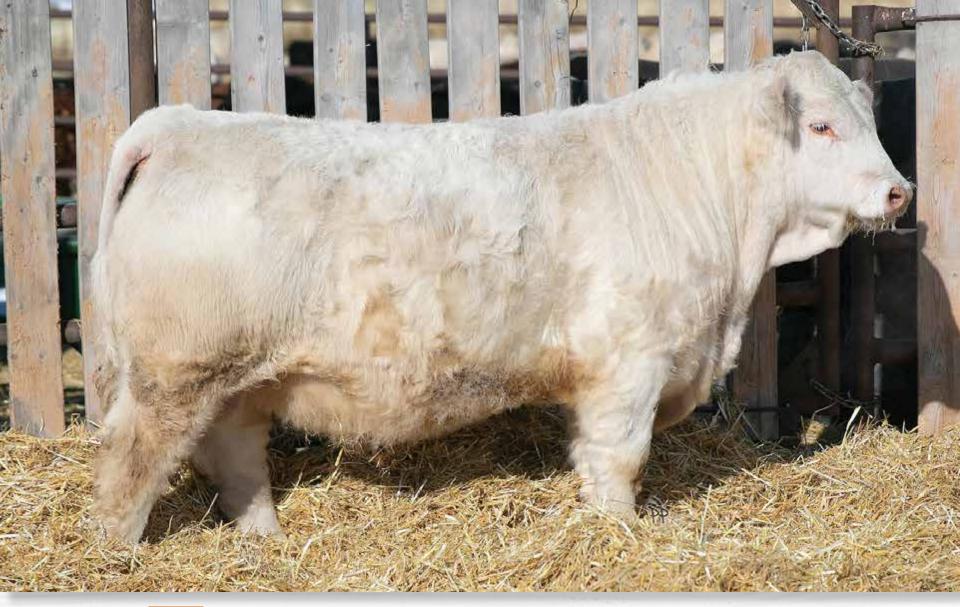

E 6E SHSH SUE 29C

LT MOLLY 7122 PLD CEDARLEA HERITAGE 11A SHSH SUE 6Z EATONS KISMET 10494

LT BLUE VALUE 7903 ET

**EATONS ENCOUNTER 30367** 70603 EATONS CHARLO 70603 EATONS CHARLO 20778

EATONS JARDINE 11051 POLLED **EATONS DOMINATOR 6057** EATONS CHARLO 9642 POLLED

MILK MTL 6.1 -1.3 35 69 17 35

BW: 82 lbs. WW: 550 lbs. ADJ 205 DW: 634 lbs. **POLLED** 

### C2 **HEWLITT** 133H

PMC805653

JCAV 133H 03/12/2020

LT BLUE BLOOD 1131 PLD SHSH CODE BLUE 6E SHSH SUE 29C

LT BLUE VALUE 7903 ET LT MOLLY 7122 PLD CEDARLEA HERITAGE 11A SHSH SUE 6Z

EATONS PAYROLL 20046 POLLED

LT LEDGER 0332 P EATONS MISS CUTLASS 00983 POLL **EATONS MEASURE 2183** EATONS MISS BLAKE 1631

**EATONS BLAKE 70789** EATONS MISS BLAKE 6753

BW ww YW MILK MTL

BW: 86 lbs. WW: 510 lbs. ADJ 205 DW: 595 lbs. **POLLED** 





### C2 **HAYES** 138H

PMC805657

**JCAV 138H** 

03/15/2020

| CE  | BW   | ww | YW | MILK | MTL |
|-----|------|----|----|------|-----|
| 6.3 | -0.7 | 39 | 76 | 18   | 37  |

LT BLUE BLOOD 1131 PLD SHSH CODE BLUE 6E SHSH SUE 29C LT BLUE VALUE 7903 ET LT MOLLY 7122 PLD CEDARLEA HERITAGE 11A SHSH SUE 6Z

BHD Z Z TOP C77

EATONS VALLI 70522

EATONS MISS VALLI 50626

BHD ZEUS X3041 MISS FIVE STAR C36 EATONS STORM 20127 EATONS MISS VALLI 00613

BW: 72 lbs. WW: 616 lbs. ADJ 205 DW: 680 lbs.

#### **POLLED**

Don't look past this young bull! "Hayes" is developing into a complete calving ease herd sire. Make note of his masculine front end and depth of body. Turn Hayes in the heifer pen and sit back and let him make you money.



## 32 C2 HAPPY GILMORE 146H

PMC805662

JCAV 146H 03/25/2020

LT