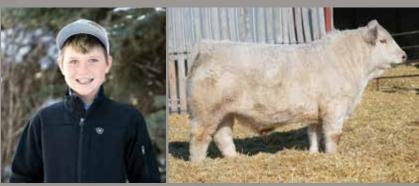

## CAVERS BOYS PICK OF THE PEN

Every year the boys spot a bull that they deem "The Best of the Pen!"

Being brothers, they each end up having a different opinion! They tease and banter back and forth trying to make their case for their selection. Its always fun to sit back and listen!

Who do you think has this year's the pick of the pen?

Lukas picks JCAV 29H "Harry"!

This is what Lukas has to say:

"My favourite bull has Fearless as his dad. He has lots of hair, is a big guy and is really friendly, just like his dad. I think he's gonna make a lot of real good babies this spring. If I were you, I would take him home!"

Fischer picks JCAV 60H "Humphrey"

Fischer comments are:

"Humphrey is the first bull I see every time I go in the bull pen. I can't miss him. He has a real thick butt, nice topline and walks around like he owns the pen. I think he has a crush on my Mom because he always wants to play when she's around."

Keegan picks JCAV 11H "Mede Haggard"!

Keegan quotes:

"Everyone talks about that "Herd Sire Look...", well this guy has got it!! Out of our 2019 high selling bull, now working at Turnbull Charolais. Length, hip, middle and flawless structure, he has it all!!!"