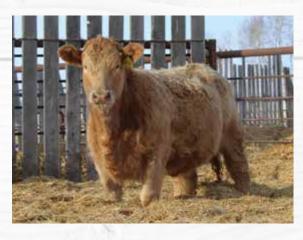

#### FROM THE DESK AT T BAR...

Welcome to the 3rd Annual C2 Charolais Bull and Female Sale at the farm, La Riviere, Manitoba. Although the sale location has changed back to the farm, the great quality of sires has not. Guests to this event are Bert and Judy MacDonald, JMB Charolais, who are partners in a couple of herd sires and offer two powerhouse bulls. New to this year, Jeff has added several purebred heifers along with the great commercial replacements.

This family breeding operation uses walking bulls... walking bulls selected for specific inherent traits and to cover all bases for their program and that of their customers. No doubt the sons of Agribition Champion Fisher offer a proven track record that is very predictable, the Tandem's add the red influence factor, and Code Blue was selected for his calving ease advantage and he offers high carcass values (top 1% of the breed for marbling and the top 2% for rib-eye). The Fearless bull is high in milk and carcass and the first crop of Diesel (Zeal) sons, owned with JMB, are complete and exciting.

The lineup is powerful... uniform in body type, optimal in frame, full of muscle with lots of hair, testicle, and soundness... several of the bulls are homo polled and do not overlook the tan bulls in the offering. Jeff prides himself for his predictable cow herd full of milk, soundness, and fertility... that influential strength can be found in the bulls selling. The purebred heifers offered are fancy and ideal for juniors of any age... the commercial Charolais influence heifers will fit any replacement pasture.