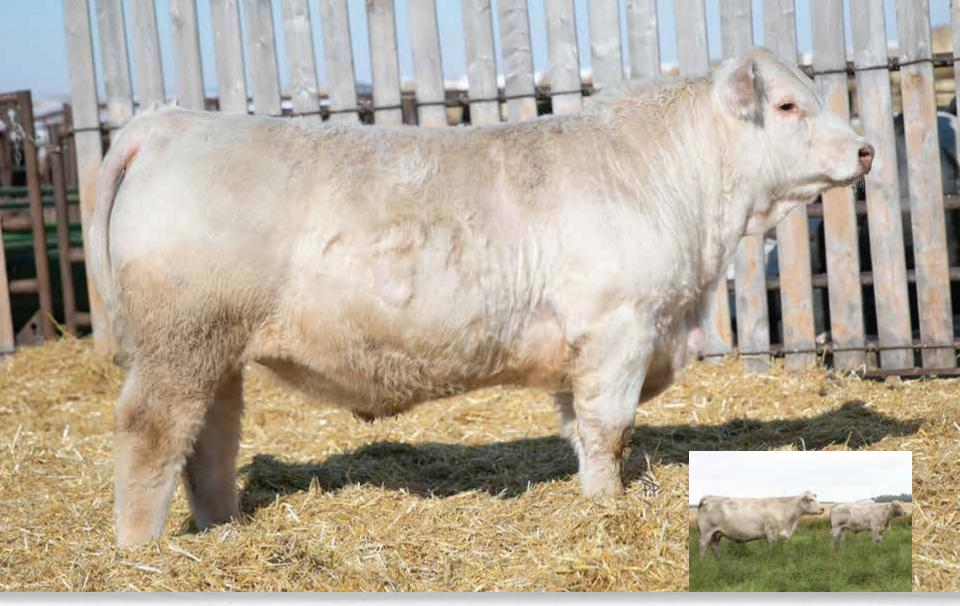

#### RPI DIESEL 802F

PMC758929

RPJ 802F

01/05/2018

Owned by JMB Charolais, Bert and Judy found another real gem! Diesel has excellent structure! When you first see Diesel, his perfect head grabs your attention. He adds thickness and growth. We can not wait to for his daughters to come into production.