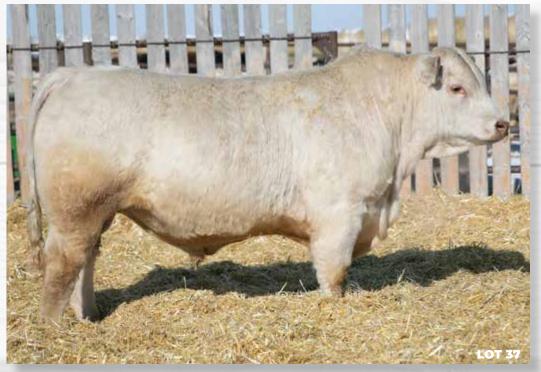

### C2 **HEATHROW** 25H

MC796774

JCAV 25H

01/26/2020

| CE  | BW  | ww | YW | MILK | MTL |
|-----|-----|----|----|------|-----|
| 5.5 | 1.4 | 31 | 62 | 21   | 37  |

KRF WHAT-A-BOY 104Y

JMB FISHER 604D

JMB MS OAKRIDGE 849U

PCFL TOPAZ 19P JMB MCKENNA 615S SPARROWS OAKRIDGE 66R JMB MS MACARANA 568R

STEPPLER 92W

C2 MISS BONNIE 46B

STEPPLER MISS 116Z

SPARROWS SANCHEZ 715T STEPPLER MISS 133P SPARROWS SEMINOLE 927W STEPPLER MISS 1W

BW: 102 lbs. WW: 830 lbs. ADJ 205 DW: 721 lbs.

#### **HORNED**

"Heathrow" is a soggy, stout beef bull! Loose made, wide based beast. Have to love his easy going soft made look. This boy will produce calves that will command attention from buyer's row.