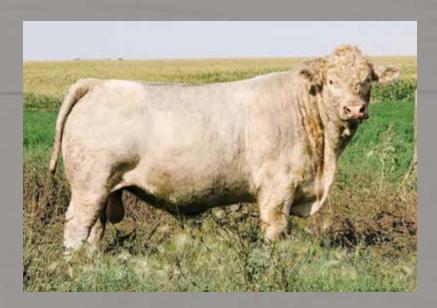

### C2 HARRY 29H

MC796778

JCAV 29H

01/27/2020

| CE  | BW  | ww | YW | MILK | MTL |
|-----|-----|----|----|------|-----|
| 2.1 | 1.9 | 44 | 85 | 24   | 47  |

SPARROWS AQUARIUS 493B SLC FEARLESS 828F RAINALTA KRYSTAL 22A WINN MANS SKAGGS 663X SPARROWS ANGEL EYES 458X HTA VEGAS 134Y PRAIRIE COVE MISS 9X

#### **HORNED**

Holy Harry! What an introduction to our new herd sire, SLC Fearless 828F. Harry 29H is a stellar example of everything we expected Fearless to do. Big round foot, tonnes of hair and extraordinary muscle with shape. Harry's dam is a stout, powerhouse of a cow. Harry has herd bull written all over him. Don't let this stud pass you by.