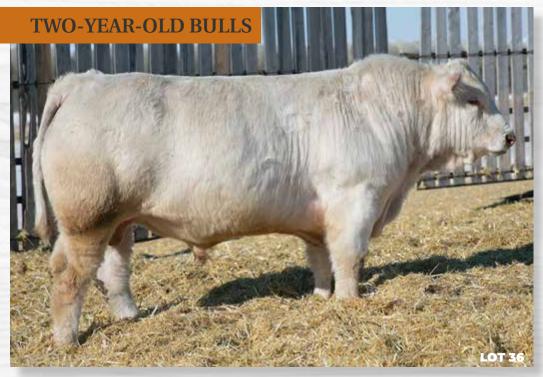

### C2 HERMAN 31H

PMC796780

JCAV 31H 01/27/2020

WINN MANS LANZA 610S **SPARROWS KINGSTON 139Y** SPARROWS DELIGHT 374P

SPARROWS DURANGO 585P WINN MAN MERIT 036K SPARROWS MATADOR 7K SPARROWS DELIGHT 74L

BAR J SILVERADO 14S

JWX STERLING SILVER 313U **JWX MISS PRISS 620Y** JWX MISS PRISS 20S

JWX MISS KRYPTO 130N SOS POLLED DETONATOR 8M FFBB MISS PRISS PLD 237M

BW ww YW MILK MTL 24

BW: 108 lbs. WW: 680 lbs. ADJ 205 DW: 597 lbs. **POLLED** 