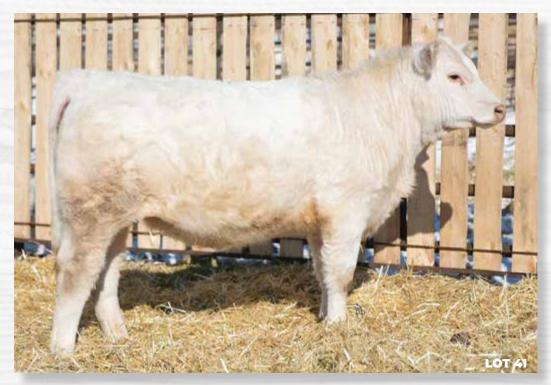

BW: 104 lbs.

**POLLED** 

C2 HONEYDEW 61H

PFC796837

JCAV 61H

02/07/2020

**RGP REMINGTON 101Y** HTA IN FOCUS 721E

STA HOT STUFF 201Z

HIGH BLUFF HANK 41R

2.8

2.3

C2 MISS 28A C2 MS 19W MVX COUGARHILL HANK 720G HOLMSYDE HOT-ON-TOP 212M SODER MONTANASILVER 525M

HTA HOT STUFF (S) 693S

LECA MAGGIE 82K MILK 48 91 20 44

MERIT 8789U

**RGP LUCILLE 101L** 

HTA BRAVIA 855U

BW: 92 lbs.

**POLLED** 