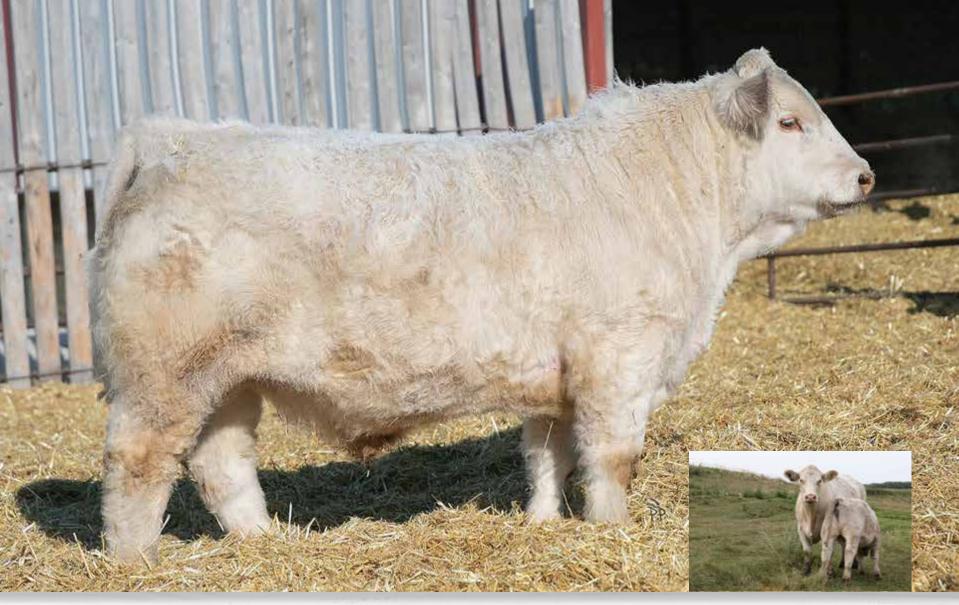

#### **HORNED**

Holy Harry! What an introduction to our new herd sire, SLC Fearless 828F. Harry 29H is a stellar example of everything we expected Fearless to do. Big round foot, tonnes of hair and extraordinary muscle with shape. Harry's dam is a stout, powerhouse of a cow. Harry has herd bull written all over him. Don't let this stud pass you by.