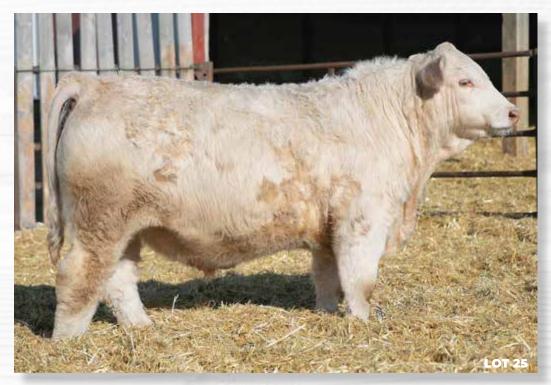

### JMB **FISHER** 604D

PMC698881

JMB 604D

01/19/2016

Fisher has been a superior herd bull for us. We constantly admire his extreme length of body and added thickness. He boasts a big, square, solid foot, and still prowls our pastures like a cat. Fisher won absolutely everything in the show ring, but most importantly he continues to be a breeding machine. His calves are over the top with vigor at birth. You truly don't know what you have in a herd bull until his daughters are in production. These females will be a pillar in our foundation for years to come. This is where we have hit that grand slam!

Semen available: Canada, USA and Australia