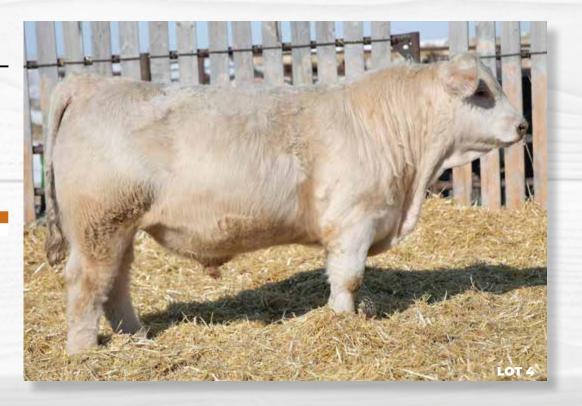

#### **HOMO POLLED**

We are extremely pleased to kick off this year's bull sale with the legend" Merle Haggard!" Sired by our high seller from 2019, Pharoah 79F, this guy is a tremendous example of what we strive to produce for our customers. Merle Haggard is a balanced herd sire with a low birth weight, and huge muscle expression. Do yourself a favor and check out "The Hag!"