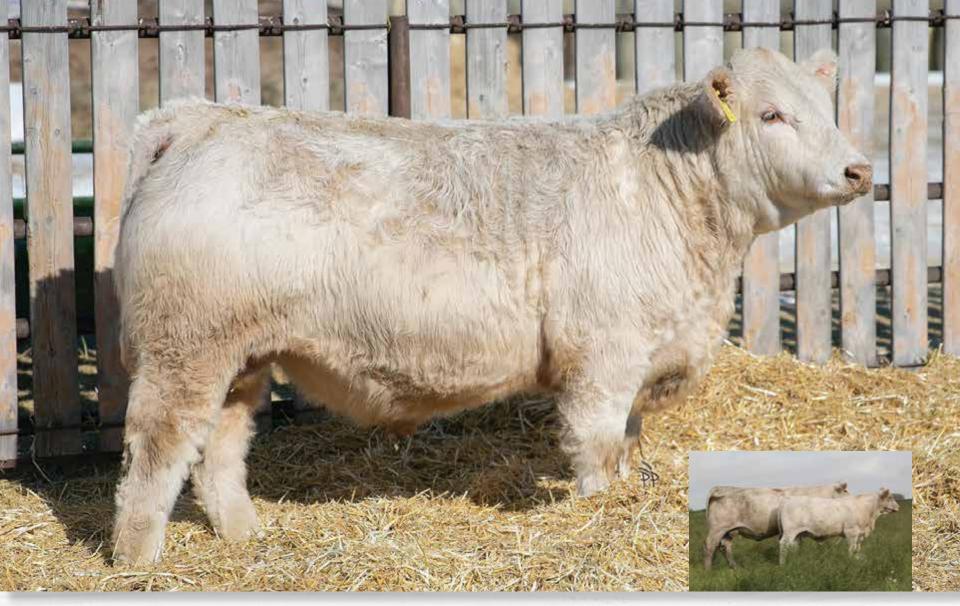

#### **HOMO POLLED**

"Heathcliff" is an impressive Fisher 604D son. Correct in his make up from nose to tail. Small head, smooth shoulder, long spine and a big ol' butt. His dam is a top Armageddon daughter. His calves will be born easy and have great vigor.