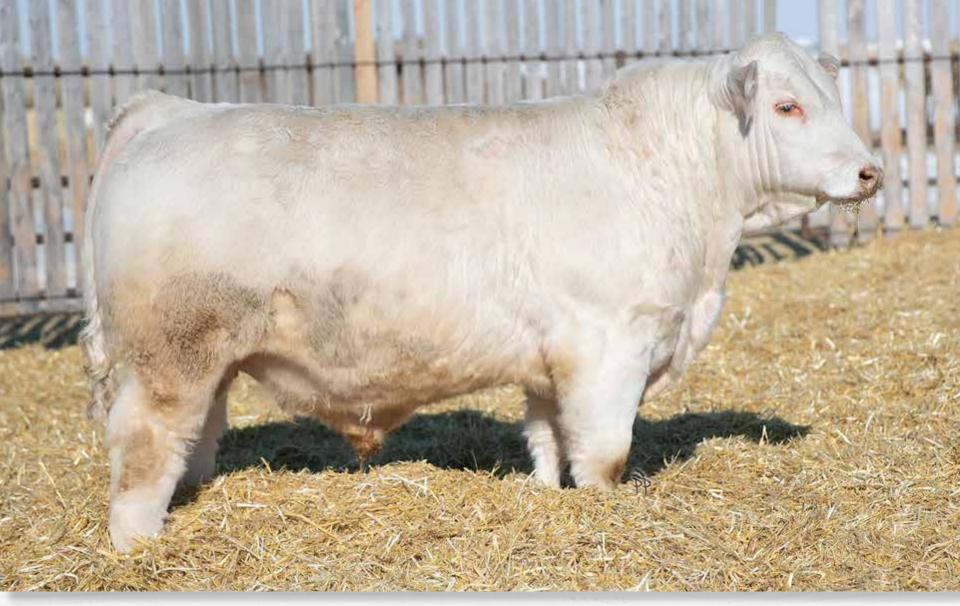

#### **HOMO POLLED**

We are extremely pleased to kick off this year's bull sale with the legend" Merle Haggard!" Sired by our high seller from 2019, Pharoah 79F, this guy is a tremendous example of what we strive to produce for our customers. Merle Haggard is a balanced herd sire with a low birth weight, and huge muscle expression. Do yourself a favor and check out "The Hag!"