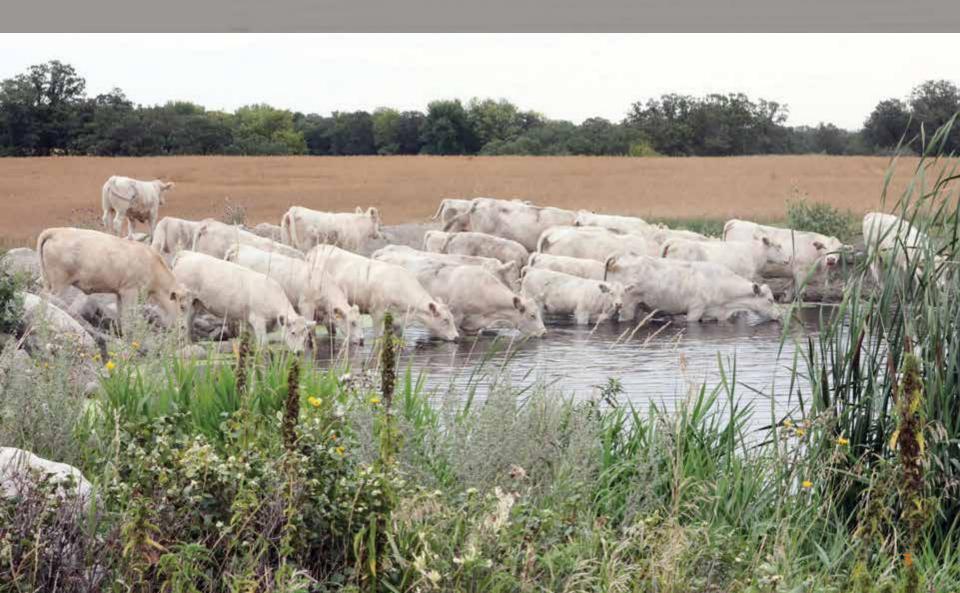

This family breeding operation uses walking bulls... walking bulls selected for specific inherent traits and to cover all bases for their program and that of their customers. No doubt the sons of Agribition Champion Fisher offer a proven track record that is very predictable, the Tandem's add the red influence factor, and Code Blue was selected for his calving ease advantage and he offers high carcass values (top 1% of the breed for marbling and the top 2% for rib-eye). The Fearless bull is high in milk and carcass and the first crop of Diesel (Zeal) sons, owned with JMB, are complete and exciting.

The lineup is powerful... uniform in body type, optimal in frame, full of muscle with lots of hair, testicle, and soundness... several of the bulls are homo polled and do not overlook the tan bulls in the offering. Jeff prides himself for his predictable cow herd full of milk, soundness, and fertility... that influential strength can be found in the bulls selling. The purebred heifers offered are fancy and ideal for juniors of any age... the commercial Charolais influence heifers will fit any replacement pasture.